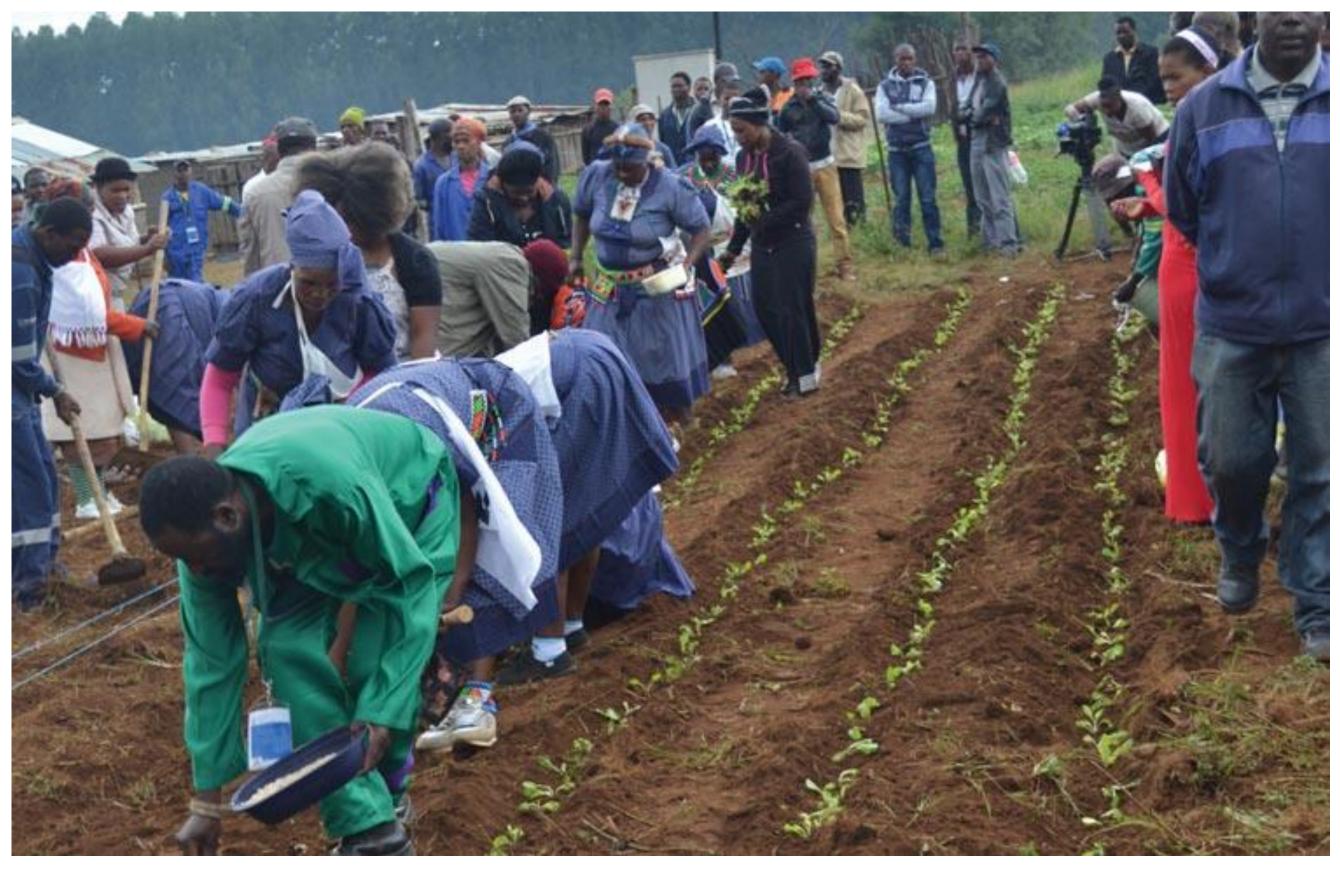

## BEING PILOTED BY THE DEPARTMENT OF RURAL DEVELOPMENT AND LAND REFORM IN SOUTH AFRICA

w3w.co/2016/02/drdlr/

3 WORD ADDRESS AS A UNIQUE ID FOR A LAND PARCEL USING THE ADDRESS OF THE PARCEL CENTROID TO LABEL THE PARCEL