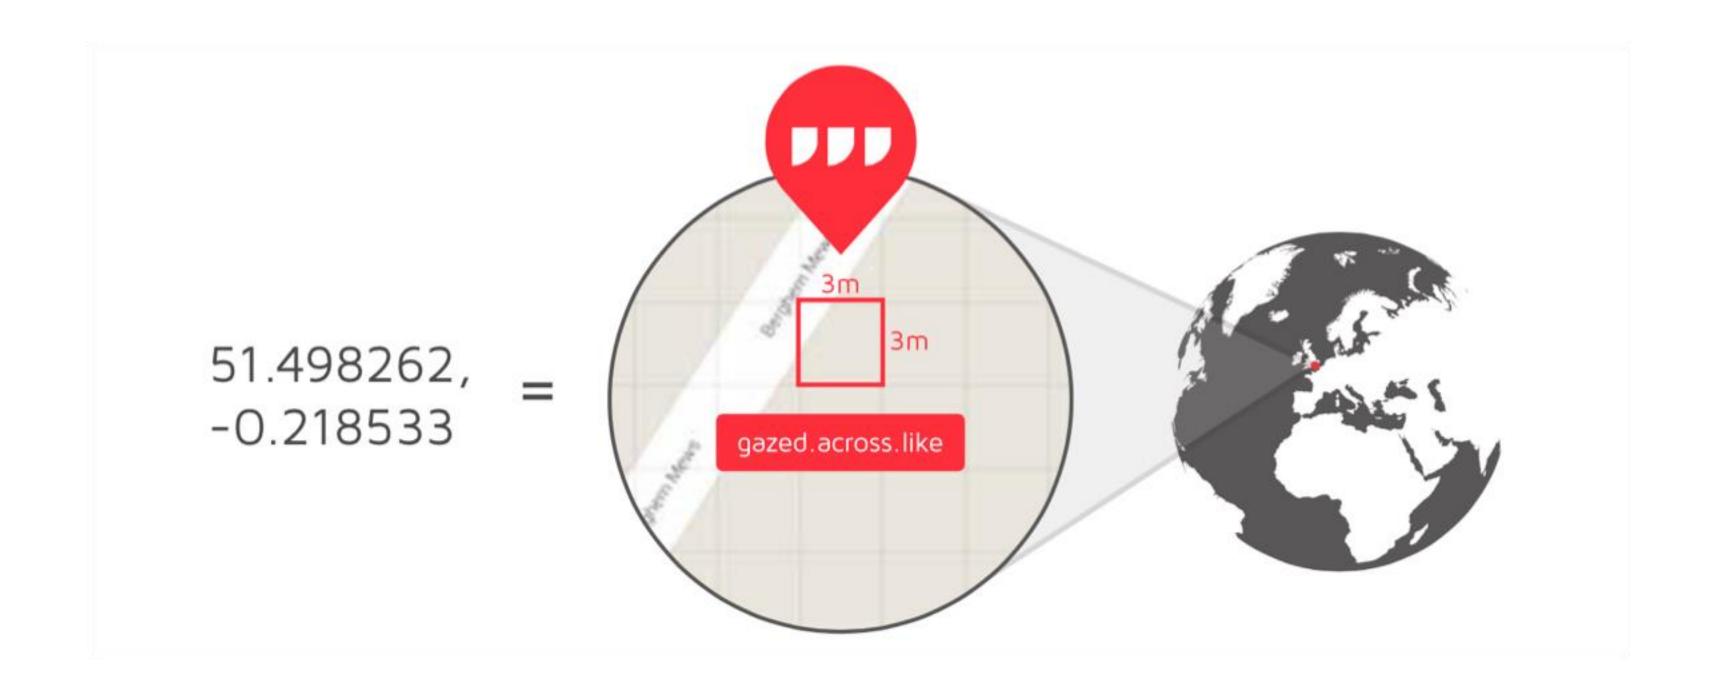

## THE ONLY OPTION IS ACCURATE BUT DIFFICULT TO REMEMBER & USE

25° 9' 40.918" **S** 18° 59' 2.824" **E** 

#### WHAT3WORDS IS A NEW GLOBAL ADDRESS SYSTEM