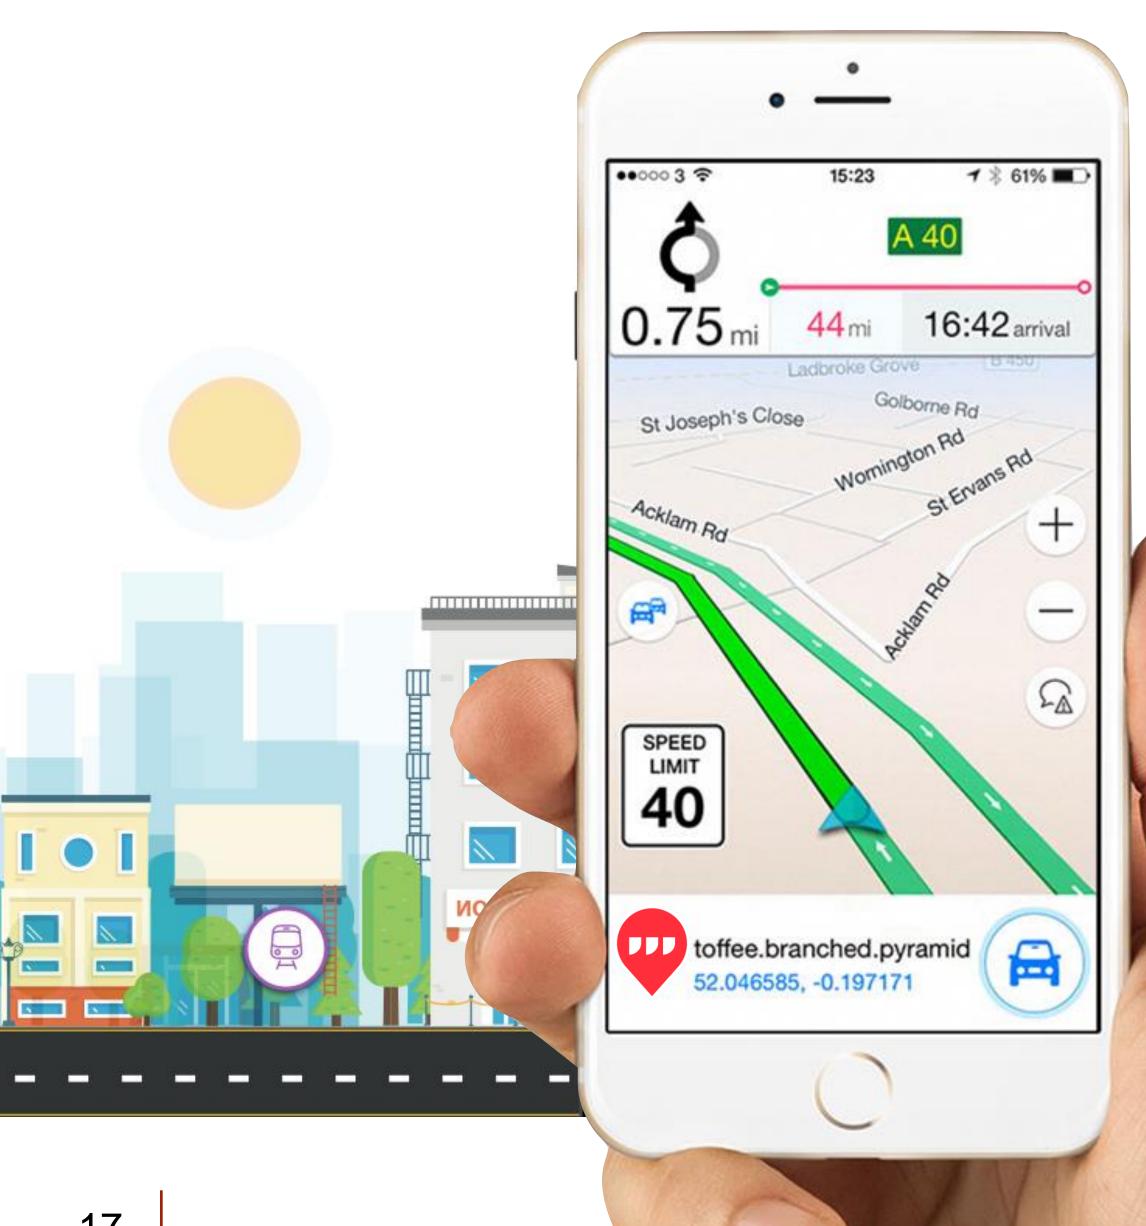

#### WHAT3WORDS IS A NEW GLOBAL ADDRESS SYSTEM

#### WORDS BEAT NUMBERS FOR COMMUNICATION

#### **WORDS WORK EVERYWHERE**

#### WORDS MEAN YOU CAN SPOT ERRORS