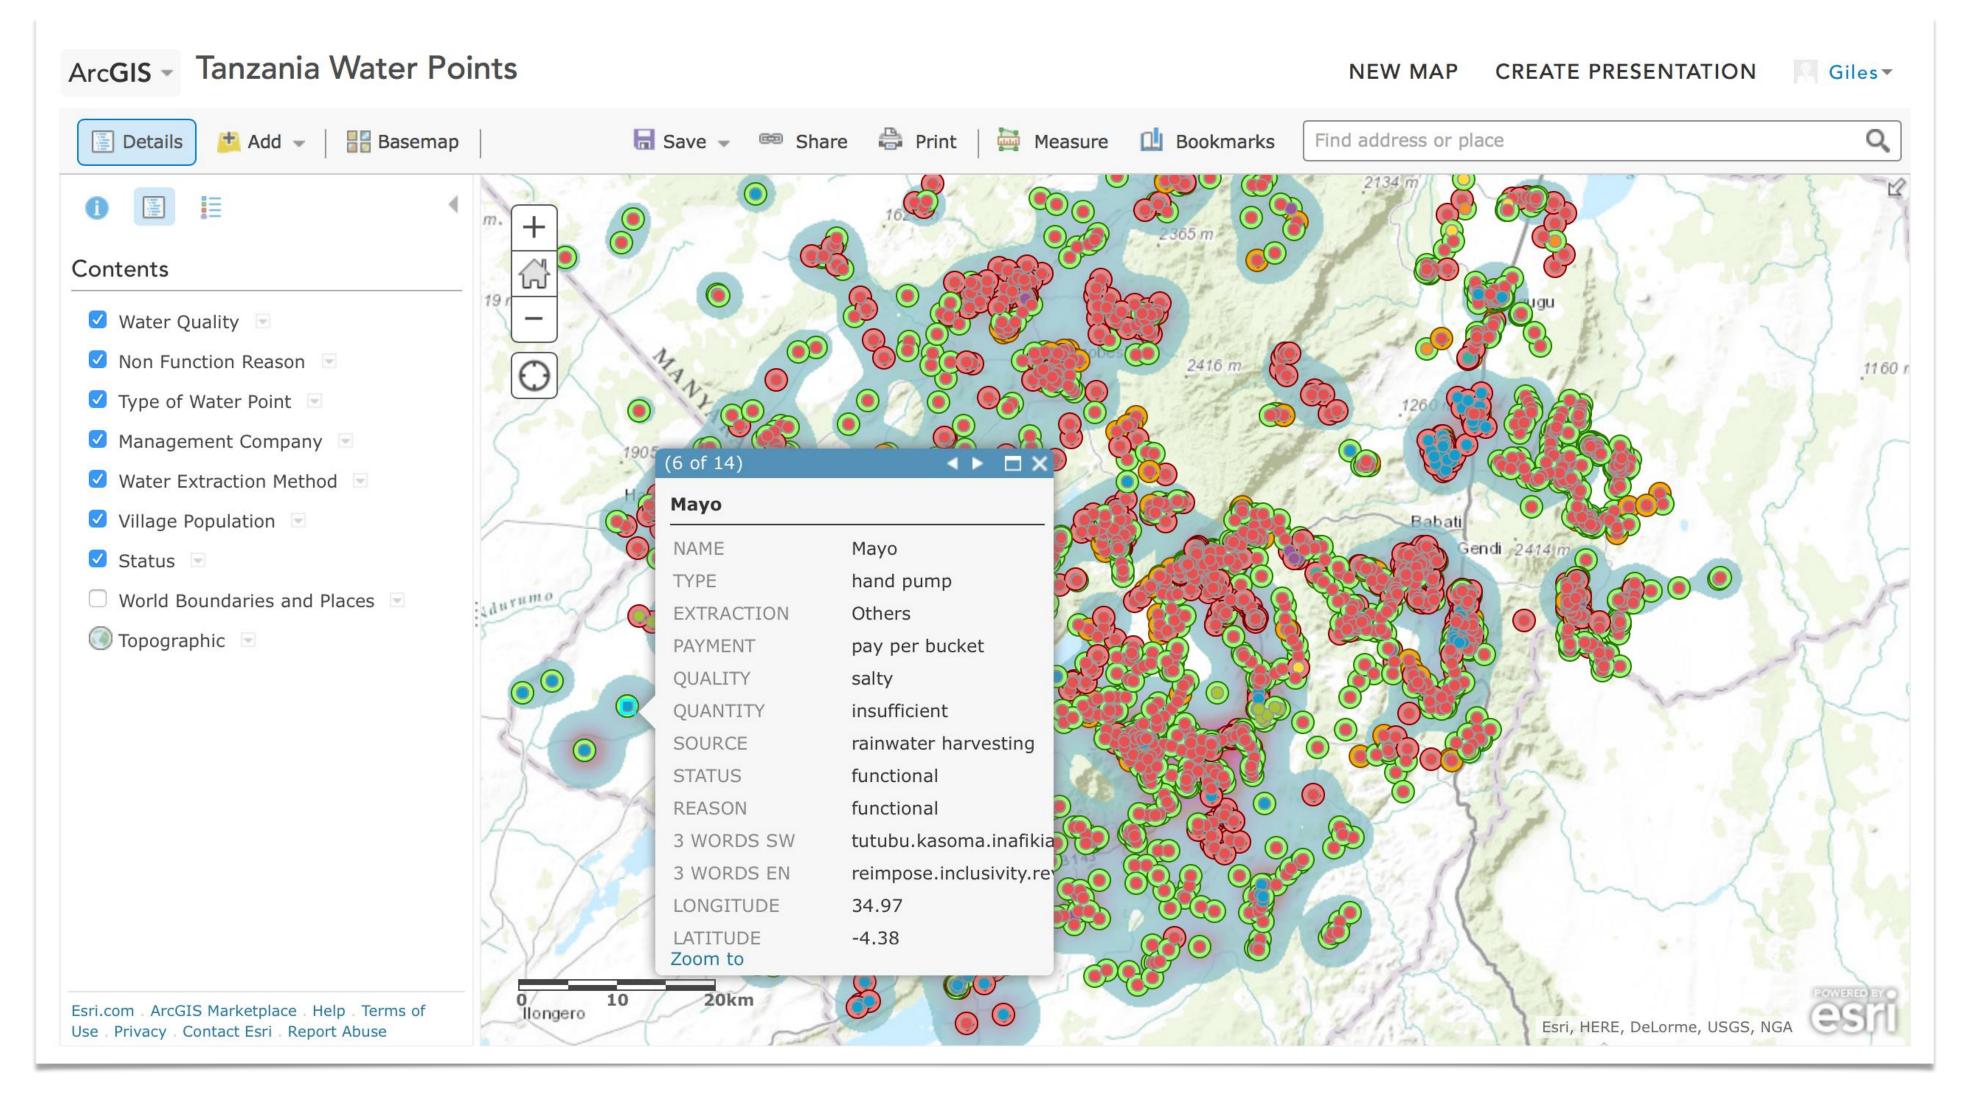

ES
- ALLOW LOCAL GOVERNMENTS AND UTILITIES TO MANAGE AND NAVIGATE TO MICRO ASSETS SUCH AS TRAFFIC LIGHTS, PARK BENCHES, RUBBISH BINS, ELECTRICITY SUBSTATIONS AND A HOST OF OTHER ASSETS WHICH HAVE NO ADDRESS





- IMPROVE FINANCIAL INCLUSION AND OPEN NEW MARKETS
- CITIZEN REPORTING
- TOURISM AND EASE OF COMMUNICATION
- TAKE THE PLACE OR ENHANCE A POSTAL CODE BASED SYSTEM FOR **DELIVERY**







## BEING USED IN THE TOWNSHIPS TO DELIVER MEDICINES













### BEING USED IN THE FAVELAS TO DELIVER PACKAGES





















## BEING USED IN THE SLUMS TO DELIVER LIGHT







w3w.co/pollinate-energy





#### BEING USED IN RURAL AFRICA TO ERADICATE MOSQUITOS







w3w.co/in2care





#### COORDINATING 40 PROJECTS WITH USAID RWANDA













#### IDENTIFYING WATER POINTS IN TANZANIA







## DEMO SITE ON GITHUB FOR JAPAN







## SEARCH AND DISPLAY IN NORWAY



www.norgeskart.no





## BEING USED BY THE UN TO REPORT DISASTERS







w3w.co/un-asign





## MIGRANT ENCAMPMENT IN FRANCE







#### MULTI AWARD WINNING















nominet trust









#### GLOBAL THOUGHT LEADERSHIP & PRESS COVERAGE







Move aside Google Maps, the future of navigation is just three words

What3Words looks to challenge traditional coordinates with words

Wed Nov 18 2015, 10:16













# Steven Ramage Director of Strategy

@steven\_ramage steven@what3words.com

@what3words what3words.com