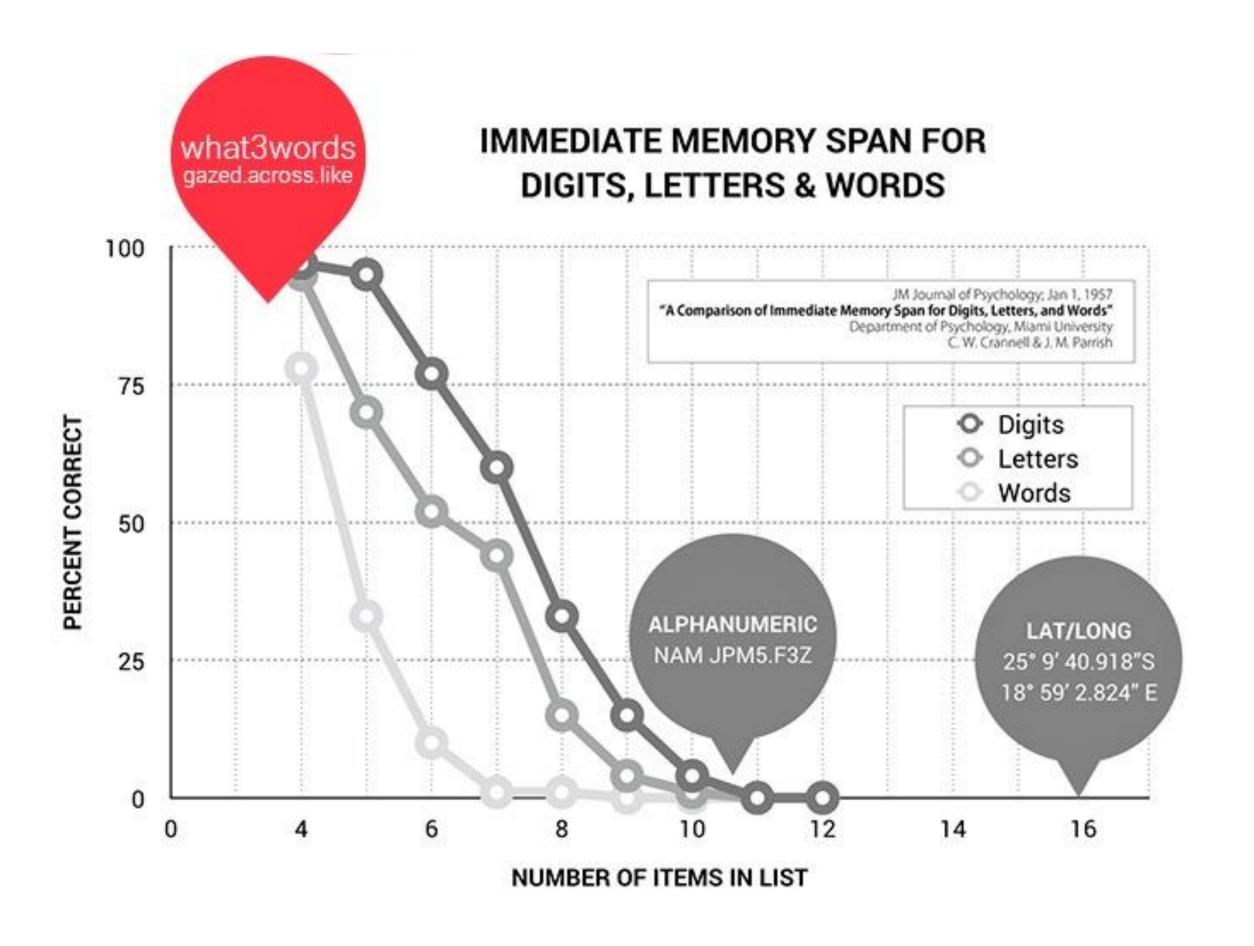

## THE ONLY OPTION IS ACCURATE BUT DIFFICULT TO REMEMBER & USE

25° 9' 40.918" **S** 18° 59' 2.824" **E** 

#### WORDS BEAT NUMBERS FOR COMMUNICATION