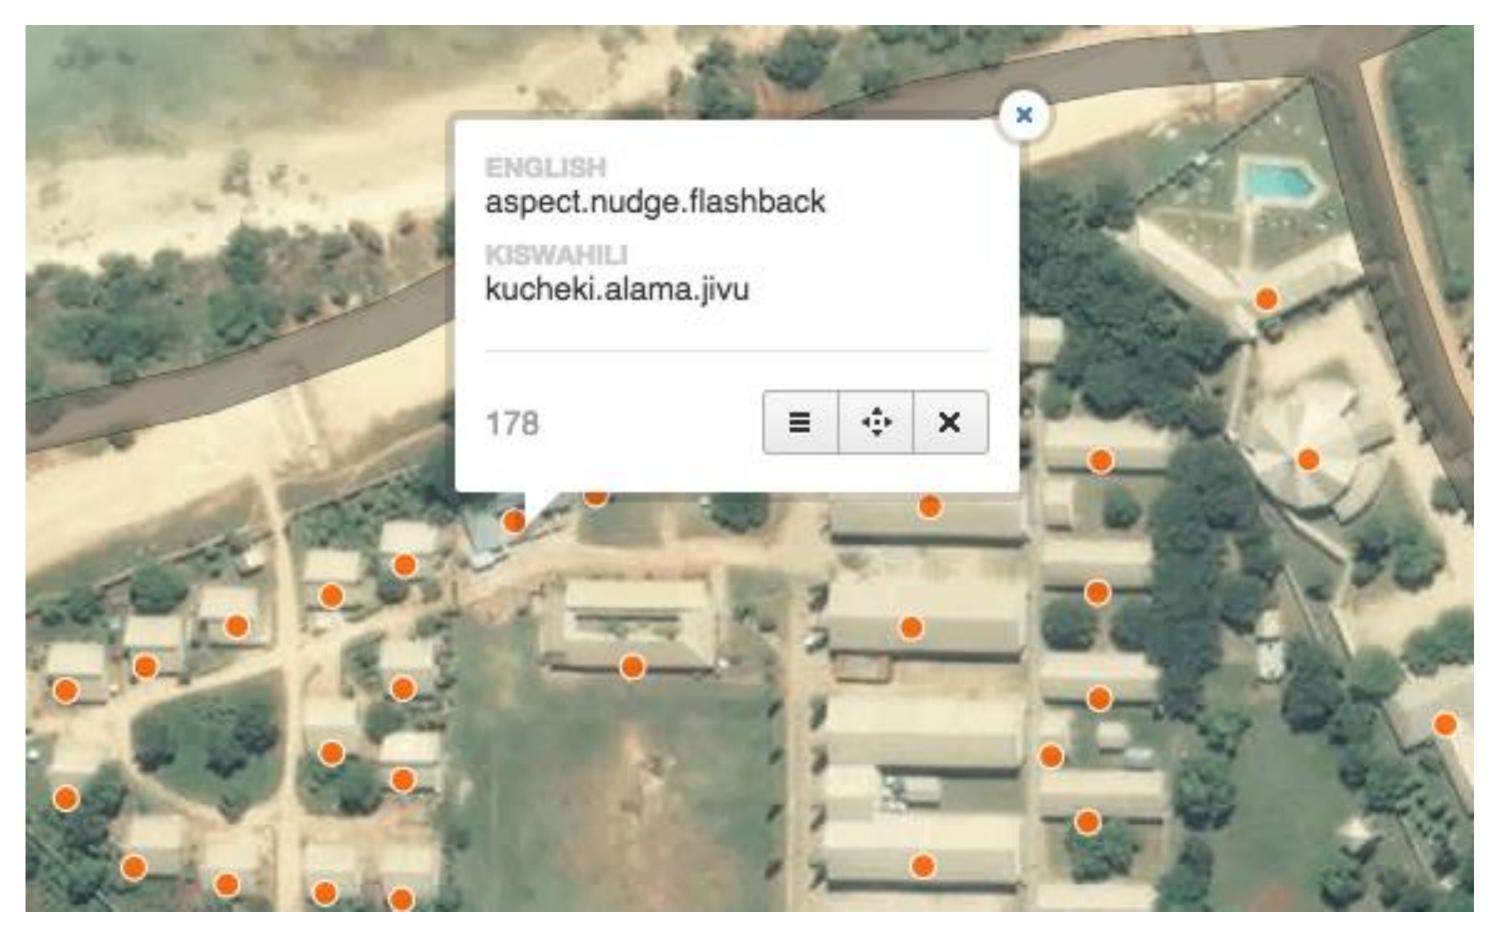

cks, white two-story house."

#### Costa Rica





## THE ONLY OPTION IS ACCURATE BUT DIFFICULT TO REMEMBER & USE

25° 9' 40.918" **S** 18° 59' 2.824" **E** 





#### WHAT3WORDS IS A NEW GLOBAL ADDRESS SYSTEM







#### WORDS BEAT NUMBERS FOR COMMUNICATION







#### **WORDS WORK EVERYWHERE**







#### WORDS MEAN YOU CAN SPOT ERRORS







### WORDS ALLOW INTELLIGENT DISTRIBUTION







#### LANGUAGE EMPOWERS COMMUNITIES







#### A COMMON COMMUNICATION LANGUAGE













#### INTEGRATED INTO GIS INFRASTRUCTURE



































## BEING PILOTED BY THE DEPARTMENT OF RURAL DEVELOPMENT AND LAND REFORM IN SOUTH AFRICA







w3w.co/2016/02/drdlr/







3 WORD ADDRESS AS A UNIQUE ID FOR A LAND PARCEL USING THE ADDRESS OF THE PARCEL CENTROID TO LABEL THE PARCEL







3 WORD ADDRESS ALSO UNIQUE ID FOR MICRO ASSETS SUCH AS BINS, ELECTRICITY PYLONS OR WATER METERS





- PROVIDE A STANDARDISED HOUSEHOLD ID NOT ONLY FOR PROPERTY TAX BUT ALL KINDS OF TAX COLLECTION
- PROVIDE UNIFORM AND EASY TO COMMUNICATE LOCATION FOR EMERGENCY RESPONSE SERVICES
- ALLOW LOCAL GOVERNMENTS AND UTILITIES TO MANAGE AND NAVIGATE TO MICRO ASSETS SUCH AS TRAFFIC LIGHTS, PARK BENCHES, RUBBISH BINS, ELECTRICITY SUBSTATIONS AND A HOST OF OTHER ASSETS WHICH HAVE NO ADDRESS





- IMPROVE FINANCIAL INCLUSION AND OPEN NEW MARKETS
- CITIZEN REPORTING
- TOURISM AND EASE OF COMMUNICATION
- TAKE THE PLACE OR ENHANCE A POSTAL CODE BASED SYSTEM FOR **DELIVERY**







## BEING USED IN THE TOWNSHIPS TO DELIVER MEDICINES













### BEING USED IN THE FAVELAS TO DELIVER PACKAGES