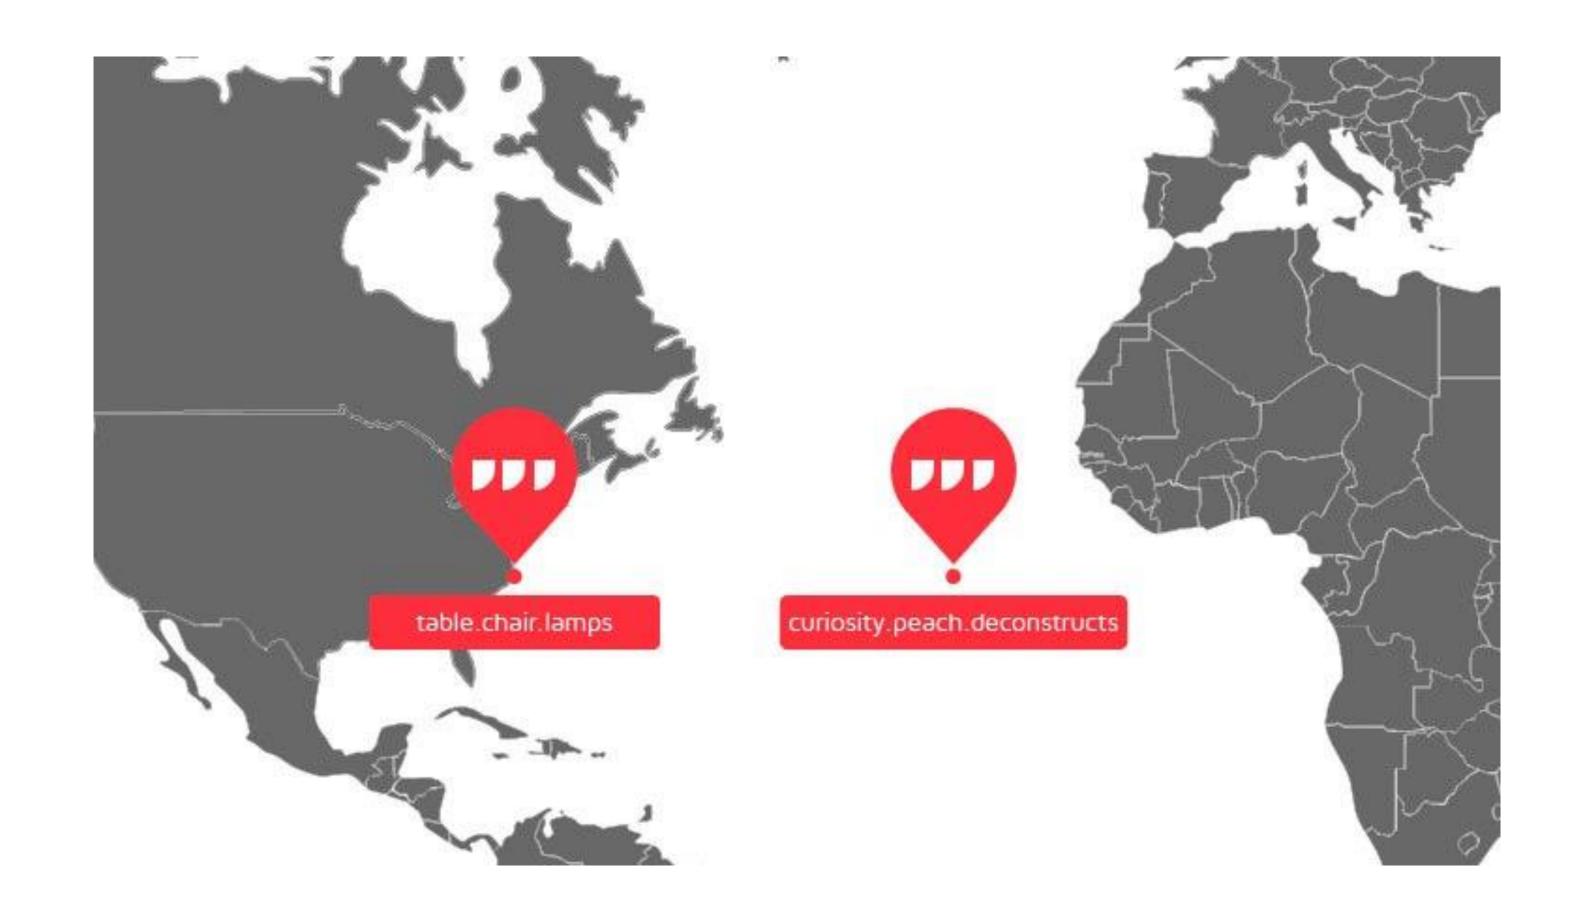

The lack of a complete, correct and unique national addressing system constitutes a major socio-economic challenge for a number of developing countries.









#### LANDMARK BASED ADDRESSING IS NOT SCALABLE



"From the Tibas cemetery, 200 meters south, 300 meters west, cross the train tracks, white two-story house."

#### Costa Rica





## THE ONLY OPTION IS ACCURATE BUT DIFFICULT TO REMEMBER & USE

25° 9' 40.918" **S** 18° 59' 2.824" **E** 





#### WHAT3WORDS IS A NEW GLOBAL ADDRESS SYSTEM







#### WORDS BEAT NUMBERS FOR COMMUNICATION







#### **WORDS WORK EVERYWHERE**







#### WORDS MEAN YOU CAN SPOT ERRORS







### WORDS ALLOW INTELLIGENT DISTRIBUTION







#### LANGUAGE EMPOWERS COMMUNITIES







#### A COMMON COMMUNICATION LANGUAGE













#### INTEGRATED INTO GIS INFRASTRUCTURE



































## BEING PILOTED BY THE DEPARTMENT OF RURAL DEVELOPMENT AND LAND REFORM IN SOUTH AFRICA







w3w.co/2016/02/drdlr/







3 WORD ADDRESS AS A UNIQUE ID FOR A LAND PARCEL USING THE ADDRESS OF THE PARCEL CENTROID TO LABEL THE PARCEL







3 WORD ADDRESS ALSO UNIQUE ID FOR MICRO ASSETS SUCH AS BINS, ELECTRICITY PYLONS OR WATER METERS





- PROVIDE A STANDARDISED HOUSEHOLD ID NOT ONLY FOR PROPERTY TAX BUT ALL KINDS OF TAX COLLECTION
- PROVIDE UNIFORM AND EASY TO COMMUNICATE LOCATION FOR EMERGENCY RESPONSE SERVICES
- ALLOW LOCAL GOVERNMENTS AND UTILITIES TO MANAGE AND NAVIGATE TO MICRO ASSETS SUCH AS TRAFFIC LIGHTS, PARK