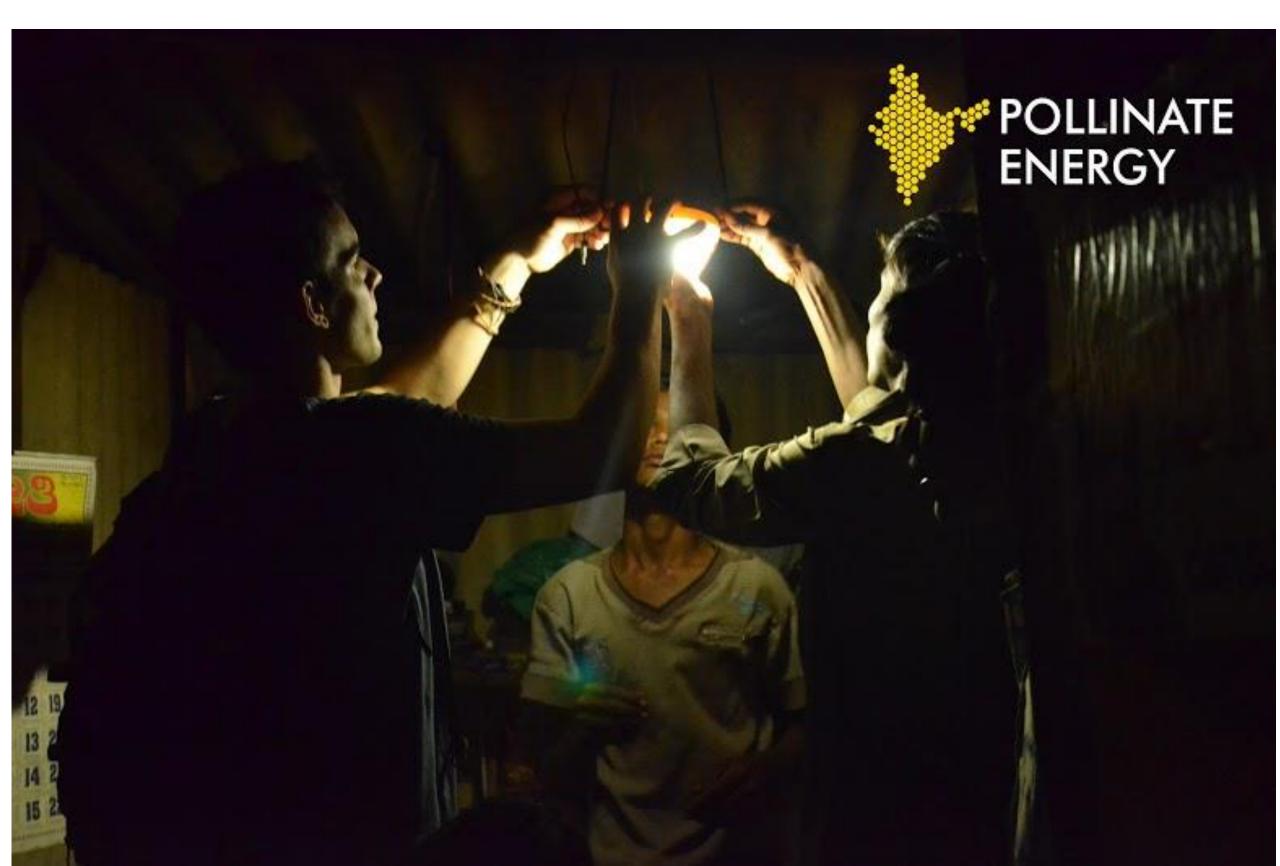

ELECTRICITY PYLONS OR WATER METERS





- PROVIDE A STANDARDISED HOUSEHOLD ID NOT ONLY FOR PROPERTY TAX BUT ALL KINDS OF TAX COLLECTION
- PROVIDE UNIFORM AND EASY TO COMMUNICATE LOCATION FOR EMERGENCY RESPONSE SERVICES
- ALLOW LOCAL GOVERNMENTS AND UTILITIES TO MANAGE AND NAVIGATE TO MICRO ASSETS SUCH AS TRAFFIC LIGHTS, PARK BENCHES, RUBBISH BINS, ELECTRICITY SUBSTATIONS AND A HOST OF OTHER ASSETS WHICH HAVE NO ADDRESS





- IMPROVE FINANCIAL INCLUSION AND OPEN NEW MARKETS
- CITIZEN REPORTING
- TOURISM AND EASE OF COMMUNICATION
- TAKE THE PLACE OR ENHANCE A POSTAL CODE BASED SYSTEM FOR **DELIVERY**







## BEING USED IN THE TOWNSHIPS TO DELIVER MEDICINES













### BEING USED IN THE FAVELAS TO DELIVER PACKAGES





















## BEING USED IN THE SLUMS TO DELIVER LIGHT







w3w.co/pollinate-energy





#### BEING USED IN RURAL AFRICA TO ERADICATE MOSQUITOS







w3w.co/in2care





#### COORDINATING 40 PROJECTS WITH USAID RWANDA













#### IDENTIFYING WATER POINTS IN TANZANIA







## DEMO SITE ON GITHUB FOR JAPAN







## SEARCH AND DISPLAY IN NORWAY



www.norgeskart.no





## BEING USED BY THE UN TO REPORT DISASTERS







w3w.co/un-asign





## MIGRANT ENCAMPMENT IN FRANCE







#### MULTI AWARD WINNING















nominet trust









#### GLOBAL THOUGHT LEADERSHIP & PRESS COVERAGE







Move aside Google Maps, the future of navigation is just three words

What3Words looks to challenge traditional coordinates with words

Wed Nov 18 2015, 10:16













# Steven Ramage Director of Strategy

@steven\_ramage steven@what3words.com

@