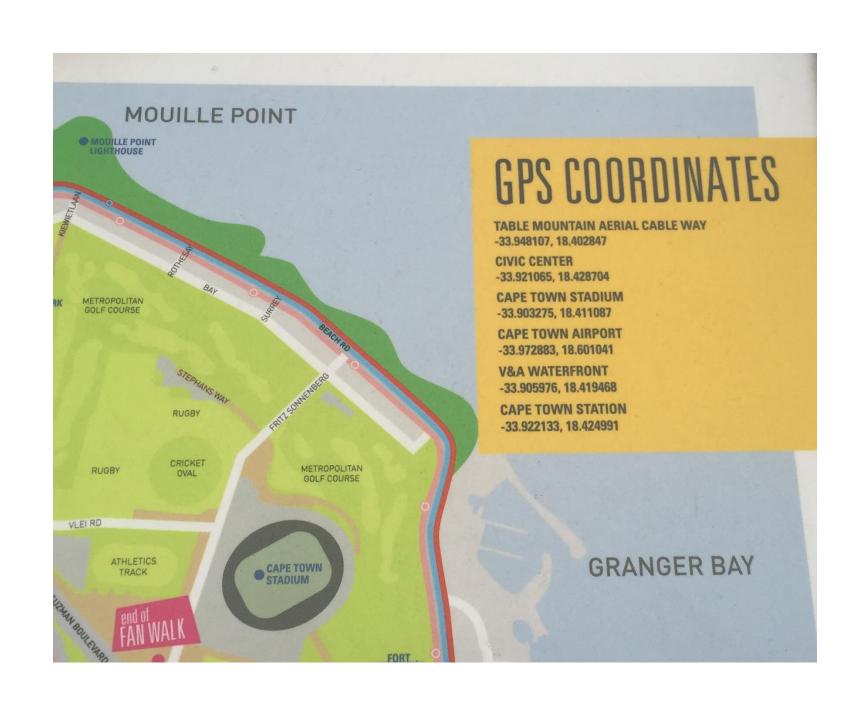

## BEING PILOTED BY THE DEPARTMENT OF RURAL DEVELOPMENT AND LAND REFORM IN SOUTH AFRICA

w3w.co/2016/02/drdlr/

3 WORD ADDRESS AS A UNIQUE ID FOR A LAND PARCEL USING THE ADDRESS OF THE PARCEL CENTROID TO LABEL THE PARCEL

3 WORD ADDRESS ALSO UNIQUE ID FOR MICRO ASSETS SUCH AS BINS, ELECTRICITY PYLONS OR WATER METERS

- PROVIDE A STANDARDISED HOUSEHOLD ID NOT ONLY FOR PROPERTY TAX BUT ALL KINDS OF TAX COLLECTION
- PROVIDE UNIFORM AND EASY TO COMMUNICATE LOCATION FOR EMERGENCY RESPONSE SERVICES
- ALLOW LOCAL GOVERNMENTS AND UTILITIES TO MANAGE AND NAVIGATE TO MICRO ASSETS SUCH AS TRAFFIC LIGHTS, PARK BENCHES, RUBBISH BINS, ELECTRICITY SUBSTATIONS AND A HOST OF OTHER ASSETS WHICH HAVE NO ADDRESS