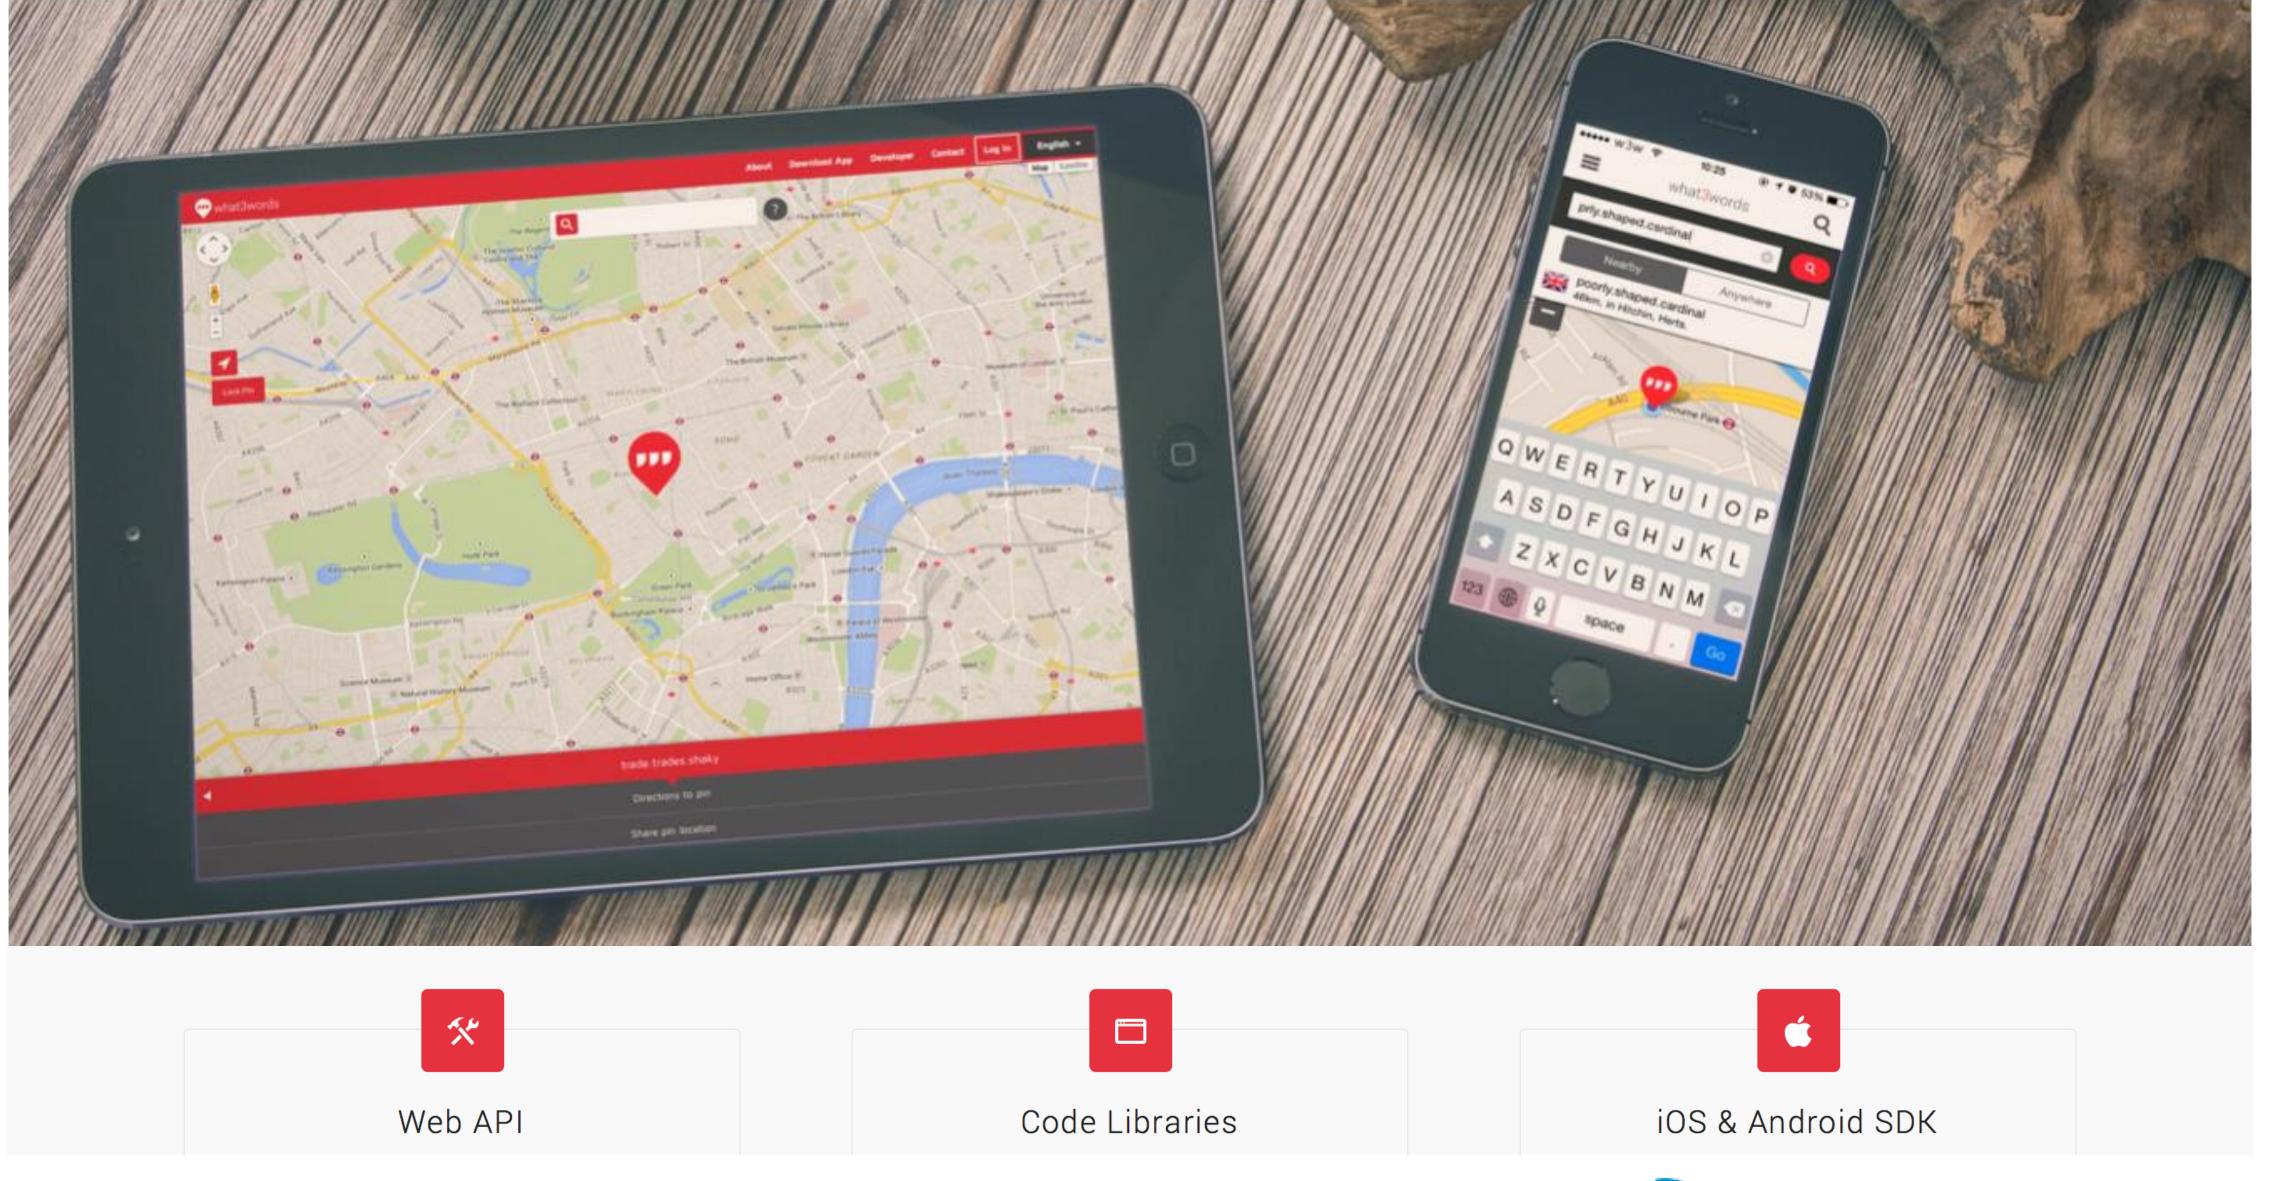

The lack of a complete, correct and unique national addressing system constitutes a major socio-economic challenge for a number of developing countries.









#### LANDMARK BASED ADDRESSING IS NOT SCALABLE



"From the Tibas cemetery, 200 meters south, 300 meters west, cross the train tracks, white two-story house."

#### Costa Rica





## THE ONLY OPTION IS ACCURATE BUT DIFFICULT TO REMEMBER & USE

25° 9' 40.918" **S** 18° 59' 2.824" **E** 





#### WHAT3WORDS IS A NEW GLOBAL ADDRESS SYSTEM







#### WORDS BEAT NUMBERS FOR COMMUNICATION







#### **WORDS WORK EVERYWHERE**







#### WORDS MEAN YOU CAN SPOT ERRORS







### WORDS ALLOW INTELLIGENT DISTRIBUTION







#### LANGUAGE EMPOWERS COMMUNITIES







#### A COMMON COMMUNICATION LANGUAGE













#### INTEGRATED INTO GIS INFRASTRUCTURE



































## BEING PILOTED BY THE DEPARTMENT OF RURAL DEVELOPMENT AND LAND REFORM IN SOUTH AFRICA







w3w.co/2016/02/drdlr/







3 WORD ADDRESS AS A UNIQUE ID FOR A LAND PARCEL USING THE ADDRESS OF THE PARCEL CENTROID TO LABEL THE PARCEL







3 WORD ADDRESS ALSO UNIQUE ID FOR MICRO ASSETS SUCH AS BINS, ELECTRICITY PYLONS OR WATER METERS





- PROVIDE A STANDARDISED HOUSEHOLD ID NOT ONLY FOR PROPERTY TAX BUT ALL KINDS OF TAX COLLECTION
- PROVIDE UNIFORM AND EASY TO COMMUNICATE LOCATION FOR EMERGENCY RESPONSE SERVICES
- ALLOW LOCAL GOVERNMENTS AND UTILITIES TO MANAGE AND NAVIGATE TO MICRO ASSETS SUCH AS TRAFFIC LIGHTS, PARK BENCHES, RUBBISH BINS, ELECTRICITY SUBSTATIONS AND A HOST OF OTHER ASSETS WHICH HAVE NO ADD