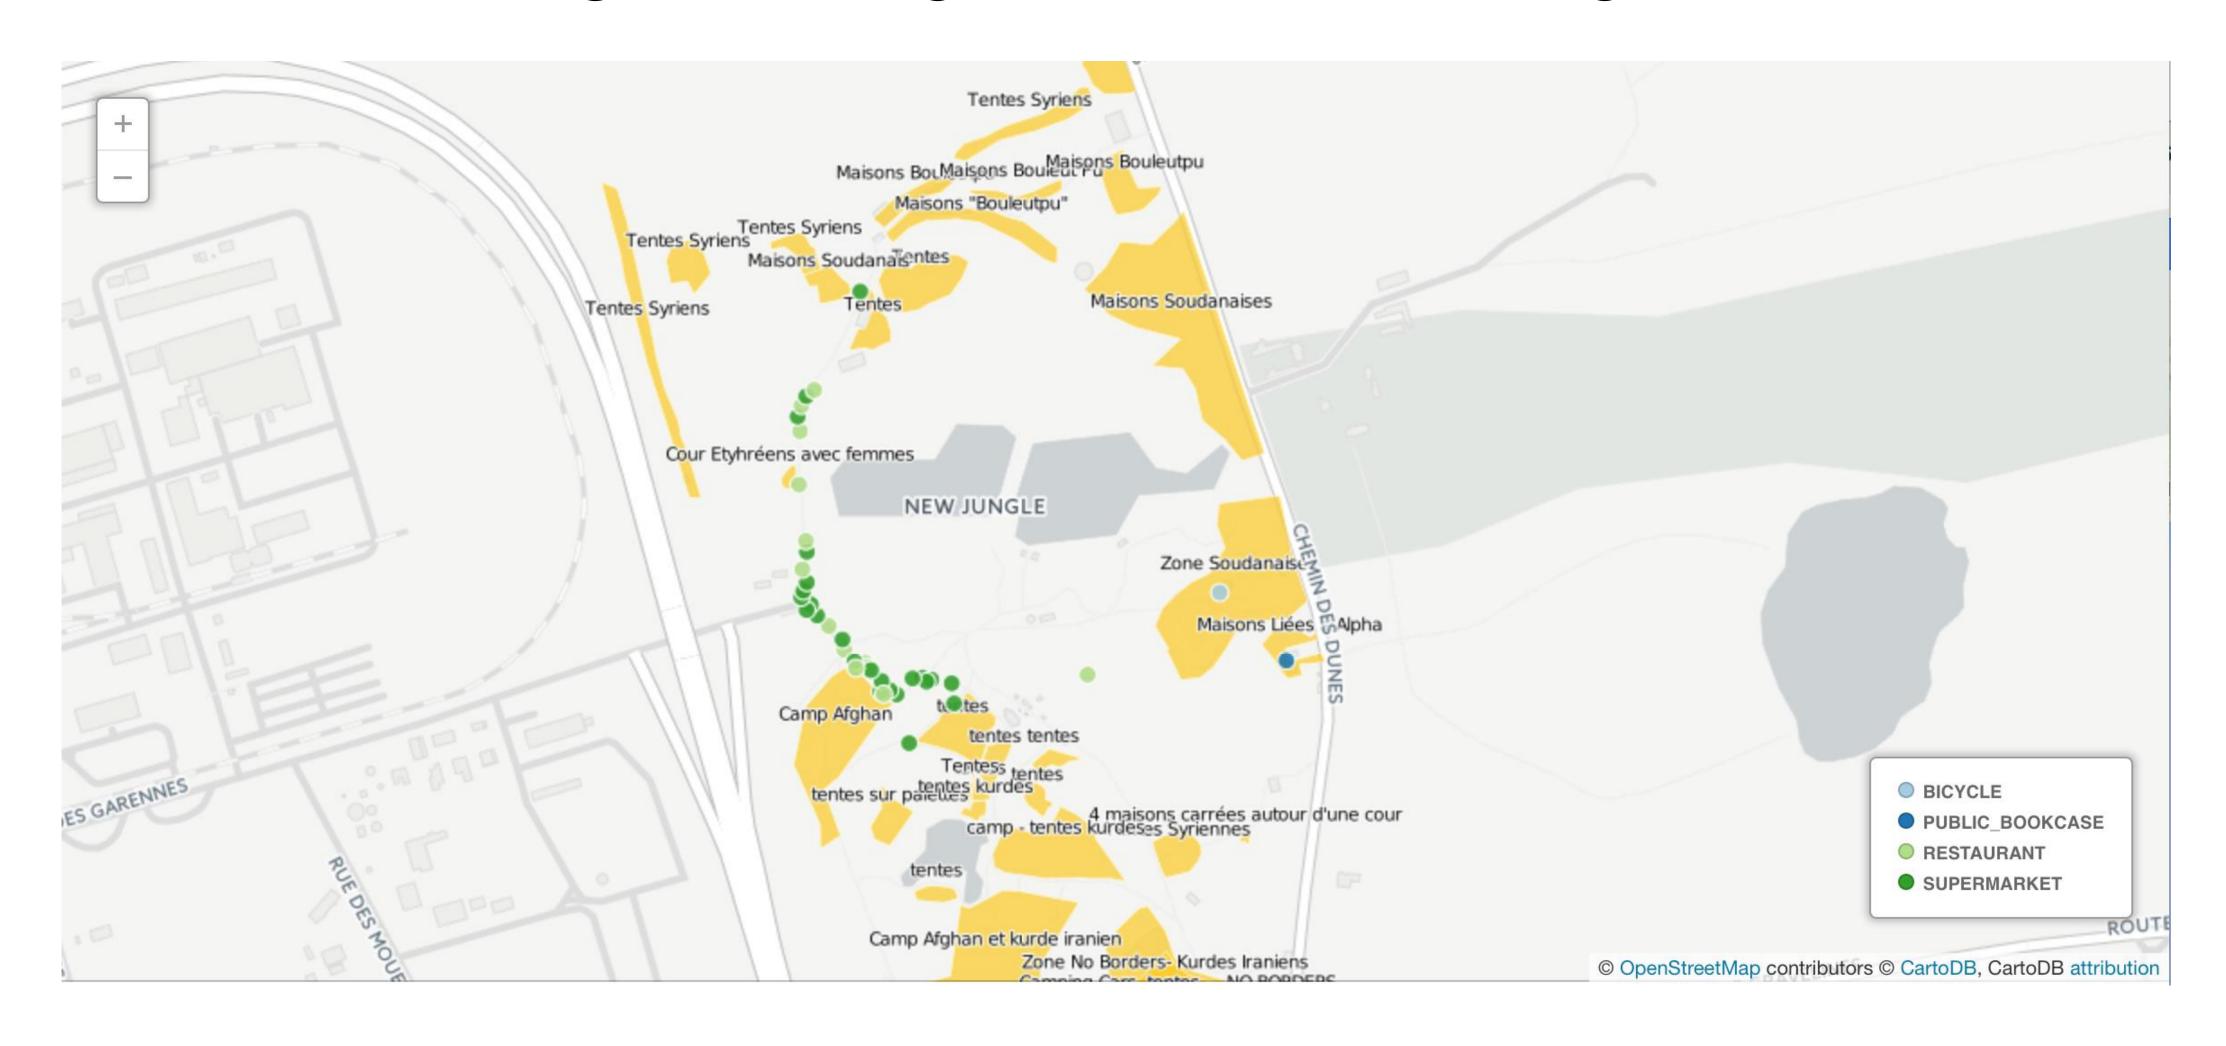

- IMPROVE FINANCIAL INCLUSION AND OPEN NEW MARKETS
- CITIZEN REPORTING
- TOURISM AND EASE OF COMMUNICATION
- TAKE THE PLACE OR ENHANCE A POSTAL CODE BASED SYSTEM FOR **DELIVERY**







## BEING USED IN THE TOWNSHIPS TO DELIVER MEDICINES













### BEING USED IN THE FAVELAS TO DELIVER PACKAGES





















## BEING USED IN THE SLUMS TO DELIVER LIGHT







w3w.co/pollinate-energy





#### BEING USED IN RURAL AFRICA TO ERADICATE MOSQUITOS







w3w.co/in2care





#### COORDINATING 40 PROJECTS WITH USAID RWANDA













#### IDENTIFYING WATER POINTS IN TANZANIA







## DEMO SITE ON GITHUB FOR JAPAN







## SEARCH AND DISPLAY IN NORWAY



www.norgeskart.no





## BEING USED BY THE UN TO REPORT DISASTERS







w3w.co/un-asign





## MIGRANT ENCAMPMENT IN FRANCE







#### MULTI AWARD WINNING















nominet trust









#### GLOBAL THOUGHT LEADERSHIP & PRESS COVERAGE







Move aside Google Maps, the future of navigation is just three words

What3Words looks to challenge traditional coordinates with words

Wed Nov 18 2015, 10:16













# Steven Ramage Director of Strategy

@steven\_ramage steven@what3words.com

@what3words what3words.com