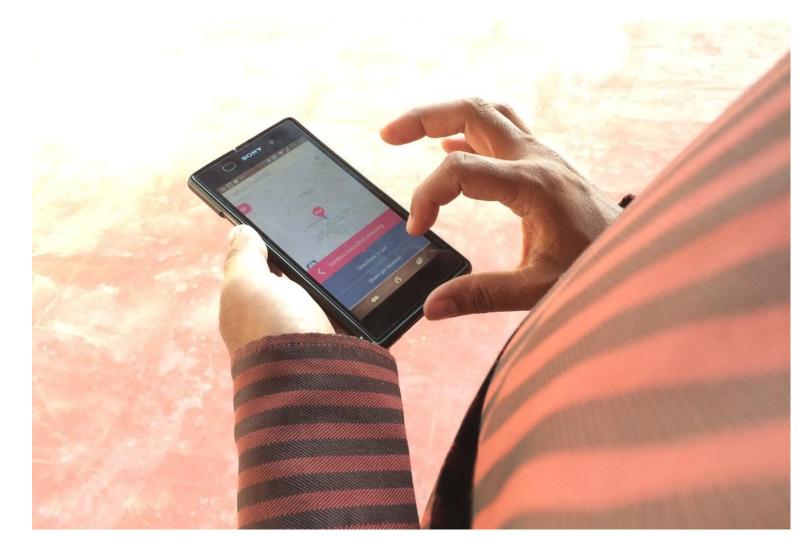

INS, ELECTRICITY PYLONS OR WATER METERS





- PROVIDE A STANDARDISED HOUSEHOLD ID NOT ONLY FOR PROPERTY TAX BUT ALL KINDS OF TAX COLLECTION
- PROVIDE UNIFORM AND EASY TO COMMUNICATE LOCATION FOR EMERGENCY RESPONSE SERVICES
- ALLOW LOCAL GOVERNMENTS AND UTILITIES TO MANAGE AND NAVIGATE TO MICRO ASSETS SUCH AS TRAFFIC LIGHTS, PARK BENCHES, RUBBISH BINS, ELECTRICITY SUBSTATIONS AND A HOST OF OTHER ASSETS WHICH HAVE NO ADDRESS





- IMPROVE FINANCIAL INCLUSION AND OPEN NEW MARKETS
- CITIZEN REPORTING
- TOURISM AND EASE OF COMMUNICATION
- TAKE THE PLACE OR ENHANCE A POSTAL CODE BASED SYSTEM FOR **DELIVERY**







## BEING USED IN THE TOWNSHIPS TO DELIVER MEDICINES













### BEING USED IN THE FAVELAS TO DELIVER PACKAGES





















## BEING USED IN THE SLUMS TO DELIVER LIGHT







w3w.co/pollinate-energy





#### BEING USED IN RURAL AFRICA TO ERADICATE MOSQUITOS







w3w.co/in2care





#### COORDINATING 40 PROJECTS WITH USAID RWANDA













#### IDENTIFYING WATER POINTS IN TANZANIA







## DEMO SITE ON GITHUB FOR JAPAN







## SEARCH AND DISPLAY IN NORWAY



www.norgeskart.no





## BEING USED BY THE UN TO REPORT DISASTERS







w3w.co/un-asign





## MIGRANT ENCAMPMENT IN FRANCE







#### MULTI AWARD WINNING















nominet trust









#### GLOBAL THOUGHT LEADERSHIP & PRESS COVERAGE







Move aside Google Maps, the future of navigation is just three words

What3Words looks to challenge traditional coordinates with words

Wed Nov 18 2015, 10:16













# Steven Ramage Director of Strategy

@steven\_ramage steven@what3words.co