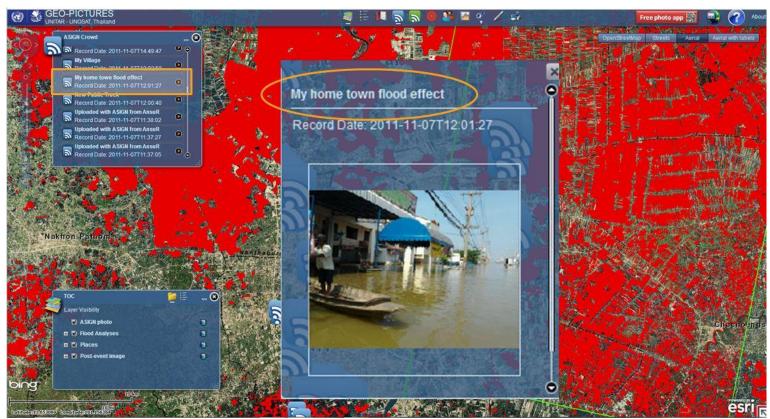

ATIONS AND A HOST OF OTHER ASSETS WHICH HAVE NO ADDRESS





- IMPROVE FINANCIAL INCLUSION AND OPEN NEW MARKETS
- CITIZEN REPORTING
- TOURISM AND EASE OF COMMUNICATION
- TAKE THE PLACE OR ENHANCE A POSTAL CODE BASED SYSTEM FOR **DELIVERY**







## BEING USED IN THE TOWNSHIPS TO DELIVER MEDICINES













### BEING USED IN THE FAVELAS TO DELIVER PACKAGES





















## BEING USED IN THE SLUMS TO DELIVER LIGHT







w3w.co/pollinate-energy





#### BEING USED IN RURAL AFRICA TO ERADICATE MOSQUITOS







w3w.co/in2care





#### COORDINATING 40 PROJECTS WITH USAID RWANDA













#### IDENTIFYING WATER POINTS IN TANZANIA







## DEMO SITE ON GITHUB FOR JAPAN







## SEARCH AND DISPLAY IN NORWAY



www.norgeskart.no





## BEING USED BY THE UN TO REPORT DISASTERS







w3w.co/un-asign





## MIGRANT ENCAMPMENT IN FRANCE







#### MULTI AWARD WINNING















nominet trust









#### GLOBAL THOUGHT LEADERSHIP & PRESS COVERAGE







Move aside Google Maps, the future of navigation is just three words

What3Words looks to challenge traditional coordinates with words

Wed Nov 18 2015, 10:16













# Steven Ramage Director of Strategy

@steven\_ramage steven@what3words.com

@what3words what3words.com