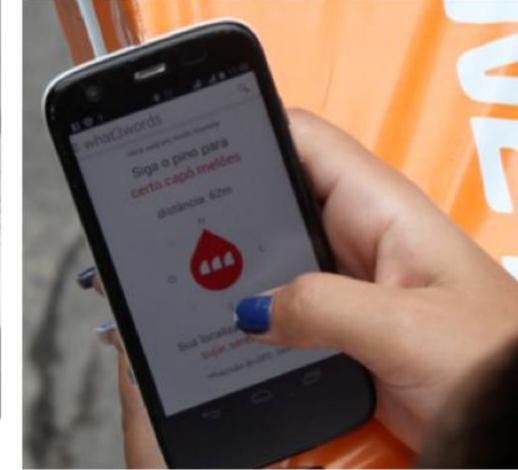

3 WORD ADDRESS ALSO UNIQUE ID FOR MICRO ASSETS SUCH AS BINS, ELECTRICITY PYLONS OR WATER METERS





- PROVIDE A STANDARDISED HOUSEHOLD ID NOT ONLY FOR PROPERTY TAX BUT ALL KINDS OF TAX COLLECTION
- PROVIDE UNIFORM AND EASY TO COMMUNICATE LOCATION FOR EMERGENCY RESPONSE SERVICES
- ALLOW LOCAL GOVERNMENTS AND UTILITIES TO MANAGE AND NAVIGATE TO MICRO ASSETS SUCH AS TRAFFIC LIGHTS, PARK BENCHES, RUBBISH BINS, ELECTRICITY SUBSTATIONS AND A HOST OF OTHER ASSETS WHICH HAVE NO ADDRESS





- IMPROVE FINANCIAL INCLUSION AND OPEN NEW MARKETS
- CITIZEN REPORTING
- TOURISM AND EASE OF COMMUNICATION
- TAKE THE PLACE OR ENHANCE A POSTAL CODE BASED SYSTEM FOR **DELIVERY**







## BEING USED IN THE TOWNSHIPS TO DELIVER MEDICINES













### BEING USED IN THE FAVELAS TO DELIVER PACKAGES





















## BEING USED IN THE SLUMS TO DELIVER LIGHT







w3w.co/pollinate-energy





#### BEING USED IN RURAL AFRICA TO ERADICATE MOSQUITOS







w3w.co/in2care





#### COORDINATING 40 PROJECTS WITH USAID RWANDA













#### IDENTIFYING WATER POINTS IN TANZANIA







## DEMO SITE ON GITHUB FOR JAPAN







## SEARCH AND DISPLAY IN NORWAY



www.norgeskart.no





## BEING USED BY THE UN TO REPORT DISASTERS







w3w.co/un-asign





## MIGRANT ENCAMPMENT IN FRANCE







#### MULTI AWARD WINNING















nominet trust









#### GLOBAL THOUGHT LEADERSHIP & PRESS COVERAGE







Move aside Google Maps, the future of navigation is just three words

What3Words looks to challenge traditional coordinates with words

Wed Nov 18 2015, 10:16













# Steven Rama