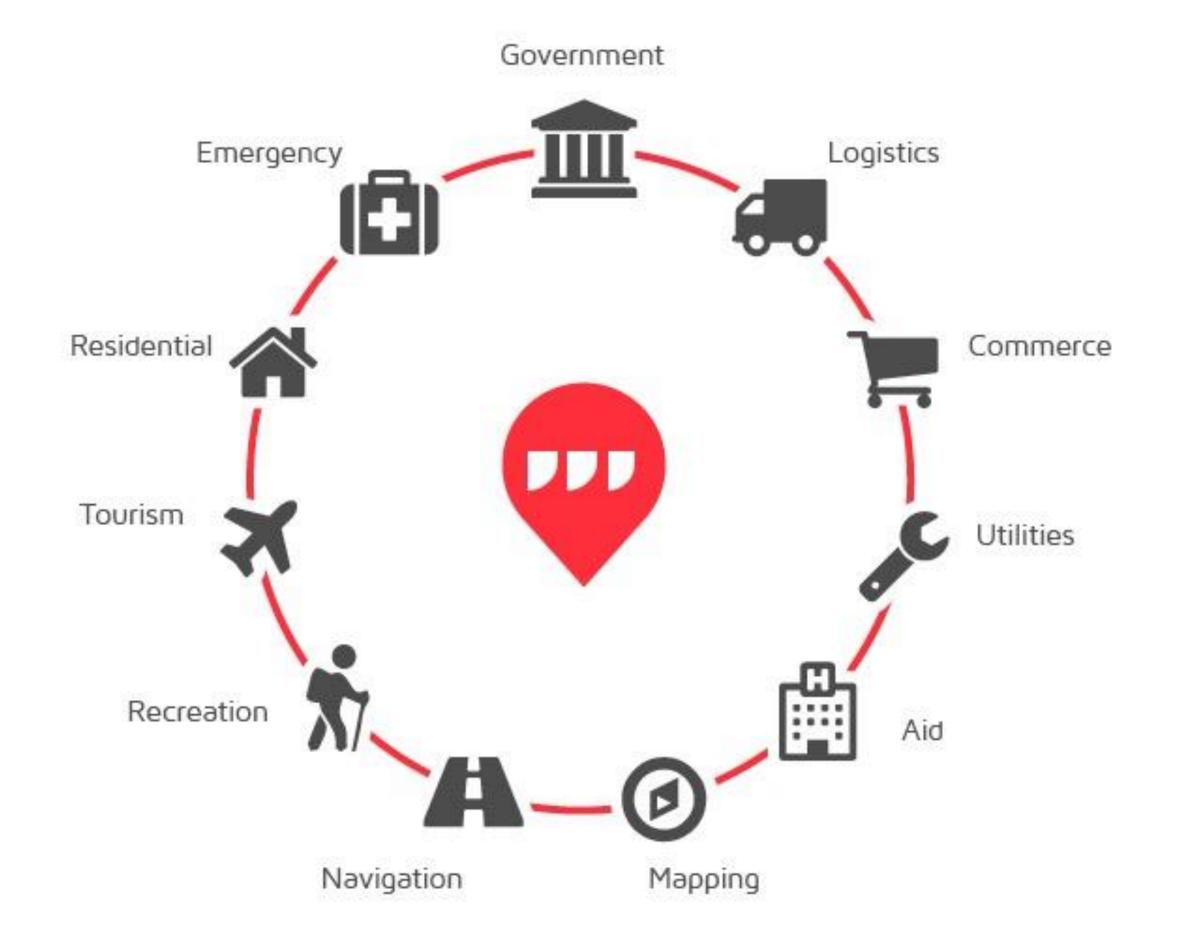

3 WORD ADDRESS ALSO UNIQUE ID FOR MICRO ASSETS SUCH AS BINS, ELECTRICITY PYLONS OR WATER METERS

- PROVIDE A STANDARDISED HOUSEHOLD ID NOT ONLY FOR PROPERTY TAX BUT ALL KINDS OF TAX COLLECTION
- PROVIDE UNIFORM AND EASY TO COMMUNICATE LOCATION FOR EMERGENCY RESPONSE SERVICES
- ALLOW LOCAL GOVERNMENTS AND UTILITIES TO MANAGE AND NAVIGATE TO MICRO ASSETS SUCH AS TRAFFIC LIGHTS, PARK BENCHES, RUBBISH BINS, ELECTRICITY SUBSTATIONS AND A HOST OF OTHER ASSETS WHICH HAVE NO ADDRESS

- IMPROVE FINANCIAL INCLUSION AND OPEN NEW MARKETS
- CITIZEN REPORTING
- TOURISM AND EASE OF COMMUNICATION
- TAKE THE PLACE OR ENHANCE A POSTAL CODE BASED SYSTEM FOR **DELIVERY**