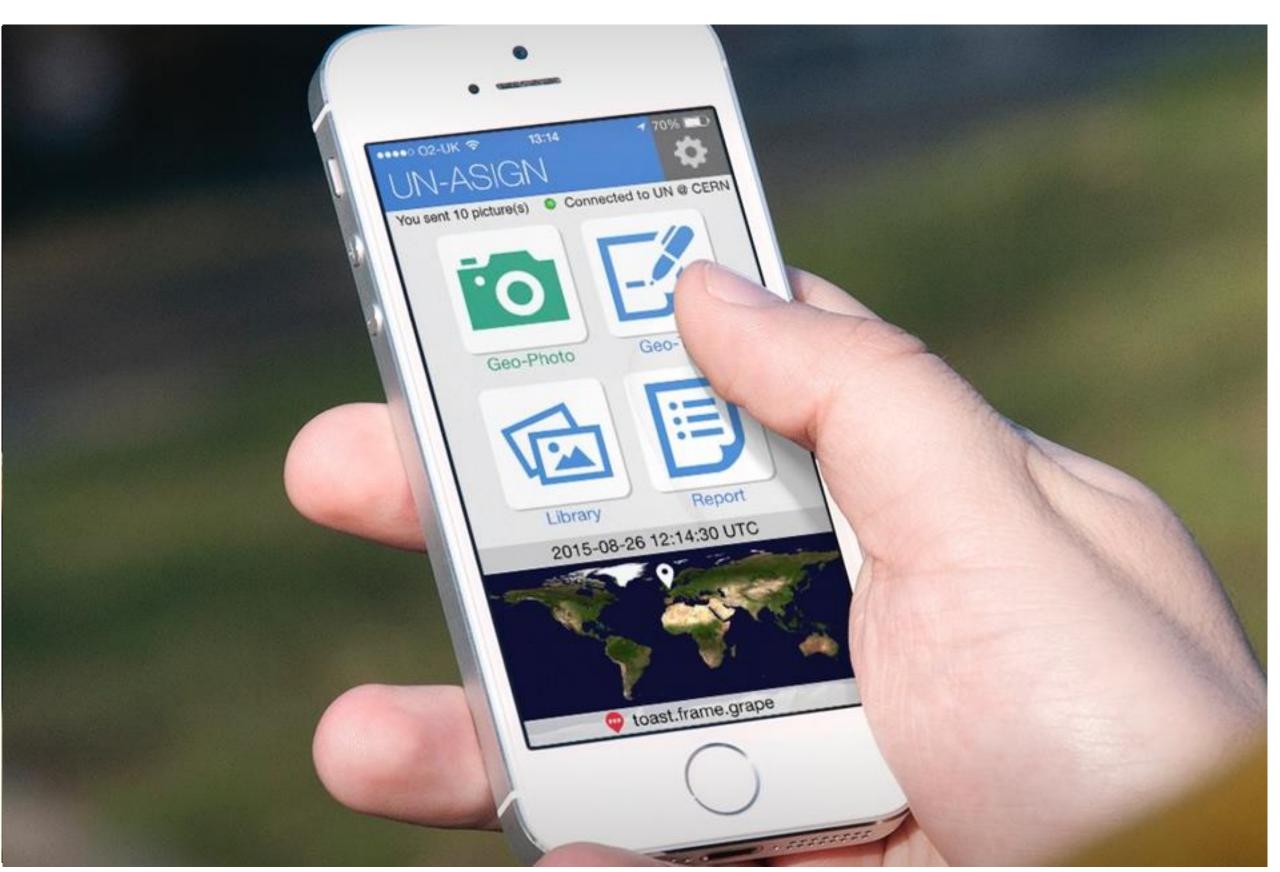

IONS AND A HOST OF OTHER ASSETS WHICH HAVE NO ADDRESS





- IMPROVE FINANCIAL INCLUSION AND OPEN NEW MARKETS
- CITIZEN REPORTING
- TOURISM AND EASE OF COMMUNICATION
- TAKE THE PLACE OR ENHANCE A POSTAL CODE BASED SYSTEM FOR **DELIVERY**







## BEING USED IN THE TOWNSHIPS TO DELIVER MEDICINES













### BEING USED IN THE FAVELAS TO DELIVER PACKAGES





















## BEING USED IN THE SLUMS TO DELIVER LIGHT







w3w.co/pollinate-energy





#### BEING USED IN RURAL AFRICA TO ERADICATE MOSQUITOS







w3w.co/in2care





#### COORDINATING 40 PROJECTS WITH USAID RWANDA













#### IDENTIFYING WATER POINTS IN TANZANIA







## DEMO SITE ON GITHUB FOR JAPAN







## SEARCH AND DISPLAY IN NORWAY



www.norgeskart.no





## BEING USED BY THE UN TO REPORT DISASTERS







w3w.co/un-asign





## MIGRANT ENCAMPMENT IN FRANCE







#### MULTI AWARD WINNING















nominet trust









#### GLOBAL THOUGHT LEADERSHIP & PRESS COVERAGE







Move aside Google Maps, the future of navigation is just three words

What3Words looks to challenge traditional coordinates with words

Wed Nov 18 2015, 10:16













# Steven Ramage Director of Strategy

@steven\_ramage steven@what3words.com

@what3words what3words.com